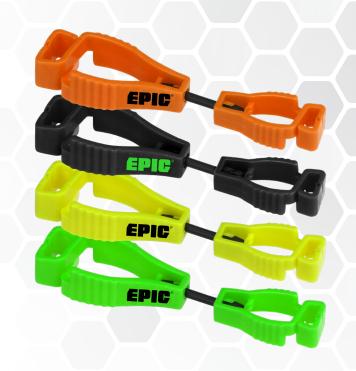

Part No: GC10

| COLOUR OPTIONS |        |
|----------------|--------|
| Orange         | GC1000 |
| Black          | GC1001 |
| Yellow         | GC1002 |
| Green          | GC1005 |